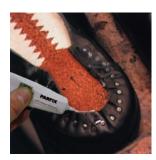

### PARFIX 3454 Multi-Surface Cyanoacrylate Adhesive Gel

Appearance Clear
Viscosity Gel
Fixture Time, Seconds 10-60
Appearance Clear
Gap Fill, mm 0.75
Tensile Strength, mm 18-28
Temperature Resistance °F -40 to 180

#### **Gel, Fast Cure Speed**

- Bonds most Plastics, Metals, Wood, Rubbers, Ceramics, Leather, Concrete, FRP, Nylon etc.
- Excellent shock and vibration resistance.

#### **Application:**

 Automotive Parts, Name Plates, Signs, Electronics Parts, Transportation Components, Machinery Parts, Rubber Parts, O-rings, etc.