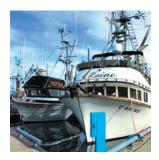

## PARTITE 7300 Methacrylate Adhesive

Appearance Off-White
Cure Time 5 Minutes
Fixture Time 15 Minutes
Mixed Viscosity 160,000 cps
Shear Strength
Aluminum to Aluminum: 3,200 psi
Fiberglass to Fiberglass 1,800 psi
Temperature Range °F -40 to 250

#### **Plastic, Composites and Metal Bonding**

- Excellent adhesion to Thermosets and Thermoplastics, Composites, Fiberglass, Gel Coats, Nylon, Metals, etc.
- High shear strength with excellent shock and vibration resistance.

#### Application:

- Boats, Ski, Automotive interior and exterior, Aerospace parts, Transportation equipments, Signs and Displays, Electrical Components, Golf Club Repair and Manufacturing, etc.
- Wide variety of fiber glass, thermo-sets, thermoplastics and metals joining and sealing.