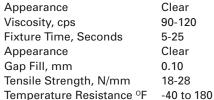

### PARFIX 3454 Multi-Surface Cyanoacrylate Adhesive Gel

Appearance Clear
Viscosity Gel
Fixture Time, Seconds 10-60
Appearance Clear
Gap Fill, mm 0.75
Tensile Strength, mm 18-28
Temperature Resistance °F -40 to 180